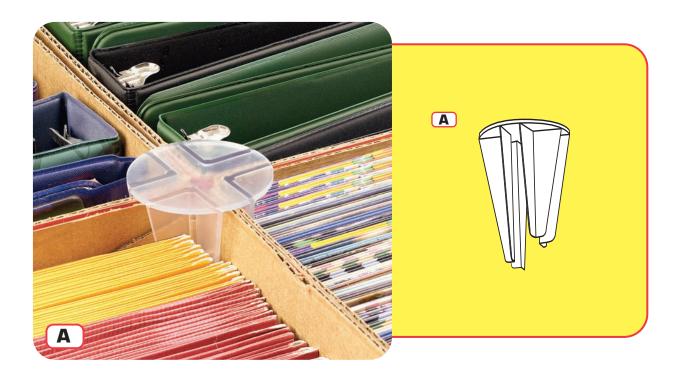

## Pallet Display Clip, 4-Way

Join display boxes securely and seamlessly with FFR-DSI's Pallet Display Clip, 4-Way. This simple, effective solution connects four boxes at their common corner for a display presentation that is neat and secure.

## Specifications

- A Pallet Display Clip,
  - 4-Way No. 8208648400
    - 2" diameter cap
  - Material
    - Clear plastic
- Additional colors can be made to order. (Minimum quantities and lead times apply.)